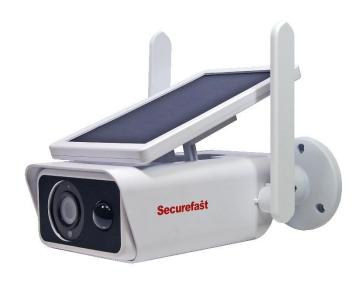

## **AB080-20 Solar Power External Camera**

The AB080-20 solar powered camera is designed to give you permanent power to your batteries without the need for a wired charger.

Built-in microphone and speaker, offering real-time two-way audio. No matter how far away you are the camera will connected to your mobile phone.

The AB080-20 has built-in rechargeable battery, it can be charged via USB port or the Solar panel. No need to worry about the power supply after you place this camera outside. The camera has our latest low-consumption technology, with extra long standby.

The AB080-20 has a built-in PIR sensor, which will alarm message to your mobile phone when detecting body temperature movement. The camera support 2.4G Wi-Fi connection and supports up to 128G TF Card (TF card is not included), and P2P cloud service which would be chargeable.

## Features & Benefits

- 1080P Wi-Fi IP Camera
- TF card slot
- Battery powered with solar panel
- PIR motion detection
- 2.4G Wi-Fi connection
- Day and night vision
- Removeable solar panel
- Dual antenna for stronger signal
- Connects via ICsee App
- H155 x W122 x D210mm