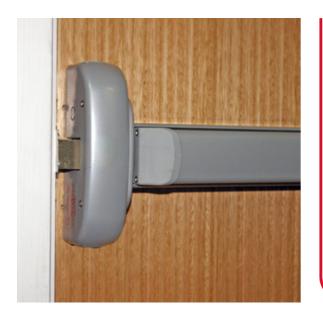

## 400 Series Touchbar

Code: SED401-SE

CQR 400 Series Single Mechanical Touchbar Panic Latch

The standard Touch Bar is available as a single latch, two or three point pullman catch.

## Features & Benefits

- The 400 series of mechanical and electrical latch retraction touch bars provide a range of solutions for panic hardware, including with electronic access control
- Ideal for controlling entry into a building whilst maintaining an easy escape.
- Available with single latch, two point vertical pullman catches or three point horizontal latches
- External lever outside access devices
  available