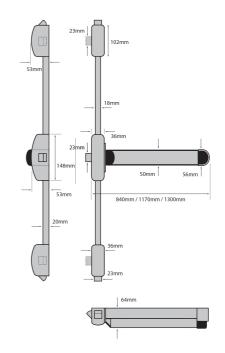

| Product Information |                             |
|---------------------|-----------------------------|
| Range               | 400 Series                  |
| Brand               | Securefast                  |
| Туре                | Mechanical                  |
| Door Type           | E240                        |
| Fire Rated          | EN1634-1                    |
| Finish              | Silver Coated Powder Finish |
| Technical Data      |                             |
| Salt Spray          | 240 Hours                   |
| Microswitch         | No                          |
| Hold Back           | Yes                         |
| Certifications      |                             |
| Standard 1          | EN1125                      |
| Standard 2          | Certifire                   |
| Fire Rated          | EN1634-1                    |