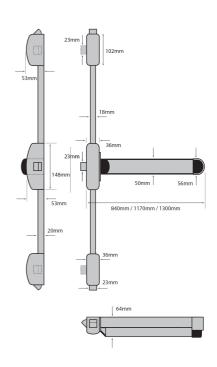

# 400 Series Touchbar

Code: SED402-SE

CQR 400 Series 2 to 3 Point Mechanical Touchbar Panic Bolt

The standard Touch Bar is available as a single latch, two or three point pullman catch.

# **Product Information**

| Range      | 400 Series                  |
|------------|-----------------------------|
| Brand      | Securefast                  |
| Туре       | Mechanical                  |
| Door Type  | E240                        |
| Fire Rated | EN1634-1                    |
| Finish     | Silver Coated Powder Finish |