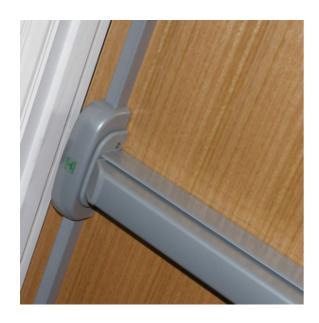

# 400 Series Touchbar

Code: SED402-SE

CQR 400 Series 2 to 3 Point Mechanical Touchbar Panic Bolt

The standard Touch Bar is available as a single latch, two or three point pullman catch.

## Features & Benefits

- The 400 series of mechanical and electrical latch retraction touch bars provide a range of solutions for panic hardware, including with electronic access control
- Ideal for controlling entry into a building whilst maintaining an easy escape.
- Available with single latch, two point vertical pullman catches or three point horizontal latches
- External lever outside access devices available